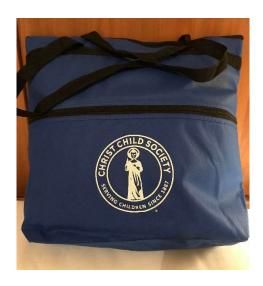

## Blue Layette Bags with Christ Child Seal

These are the bags we used at Convention and CCS of Texas Capital orders from:

## www.qualitylogoproducts.com

Contact Person: Kelly Bird – <a href="mailto:kbird@qualitylogoproducts.com">kbird@qualitylogoproducts.com</a>

Item # Q33535 – available in blue – zippered top, zippered pocket on side, webbing straps and you can put the CCS Seal on the front.

The CCS Seal is already on file so you will not need to pay the setup charges.